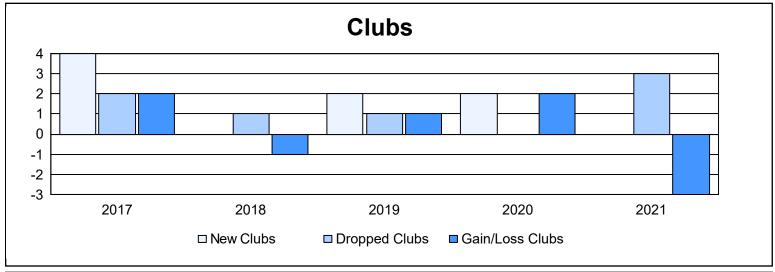

District 300 E2 As of June 2021 Cumulative

| Year      | New<br>Clubs | Dropped<br>Clubs | Gain/<br>Loss<br>Clubs | New<br>Members | Charter<br>Members | Reinstate<br>Members | Transfer<br>Members | Total<br>Member<br>Added | Total<br>Members<br>Dropped | Gain/<br>Loss<br>Members |
|-----------|--------------|------------------|------------------------|----------------|--------------------|----------------------|---------------------|--------------------------|-----------------------------|--------------------------|
| 2016-2017 | 4            | 2                | 2                      | 263            | 133                | 33                   | 3                   | 432                      | 339                         | 93                       |
| 2017-2018 | 0            | 1                | -1                     | 231            | 9                  | 27                   | 15                  | 282                      | 684                         | -402                     |
| 2018-2019 | 2            | 1                | 1                      | 388            | 74                 | 22                   | 10                  | 494                      | 418                         | 76                       |
| 2019-2020 | 2            | 0                | 2                      | 502            | 82                 | 93                   | 12                  | 689                      | 318                         | 371                      |
| 2020-2021 | 0            | 3                | -3                     | 500            | 6                  | 16                   | 16                  | 538                      | 463                         | 75                       |
| Average   | 2            | 1                | 0                      | 377            | 61                 | 38                   | 11                  | 487                      | 444                         | 43                       |