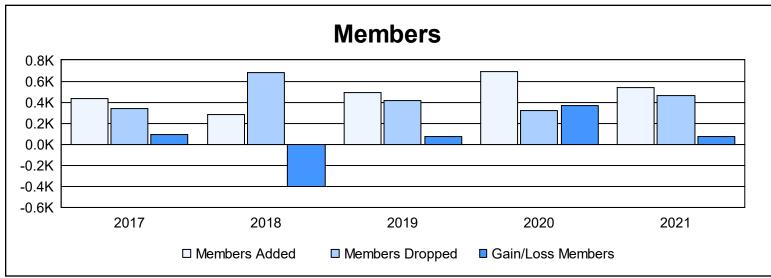

District 300 E2 As of June 2021 Cumulative

| Year      | New<br>Clubs | Dropped<br>Clubs | Gain/<br>Loss<br>Clubs | New<br>Members | Charter<br>Members | Reinstate<br>Members | Transfer<br>Members | Total<br>Member<br>Added | Total<br>Members<br>Dropped | Gain/<br>Loss<br>Members |
|-----------|--------------|------------------|------------------------|----------------|--------------------|----------------------|---------------------|--------------------------|-----------------------------|--------------------------|
| 2016-2017 | 4            | 2                | 2                      | 263            | 133                | 33                   | 3                   | 432                      | 339                         | 93                       |
| 2017-2018 | 0            | 1                | -1                     | 231            | 9                  | 27                   | 15                  | 282                      | 684                         | -402                     |
| 2018-2019 | 2            | 1                | 1                      | 388            | 74                 | 22                   | 10                  | 494                      | 418                         | 76                       |
| 2019-2020 | 2            | 0                | 2                      | 502            | 82                 | 93                   | 12                  | 689                      | 318                         | 371                      |
| 2020-2021 | 0            | 3                | -3                     | 500            | 6                  | 16                   | 16                  | 538                      | 463                         | 75                       |
| Average   | 2            | 1                | 0                      | 377            | 61                 | 38                   | 11                  | 487                      | 444                         | 43                       |